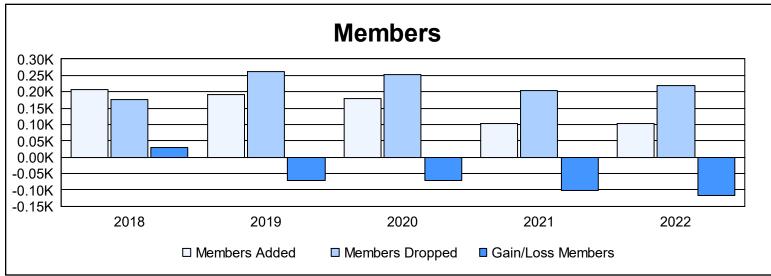

District 332 D As of June 2022 Cumulative

| Year      | New<br>Clubs | Dropped<br>Clubs | Gain/<br>Loss<br>Clubs | New<br>Members | Charter<br>Members | Reinstate<br>Members | Transfer<br>Members | Total<br>Member<br>Added | Total<br>Members<br>Dropped | Gain/<br>Loss<br>Members |
|-----------|--------------|------------------|------------------------|----------------|--------------------|----------------------|---------------------|--------------------------|-----------------------------|--------------------------|
| 2017-2018 | 0            | 1                | -1                     | 201            | 0                  | 7                    | 0                   | 208                      | 177                         | 31                       |
| 2018-2019 | 1            | 1                | 0                      | 166            | 21                 | 3                    | 0                   | 190                      | 261                         | -71                      |
| 2019-2020 | 0            | 1                | -1                     | 170            | 0                  | 4                    | 6                   | 180                      | 251                         | -71                      |
| 2020-2021 | 0            | 0                | 0                      | 94             | 1                  | 3                    | 5                   | 103                      | 204                         | -101                     |
| 2021-2022 | 0            | 2                | -2                     | 98             | 0                  | 4                    | 0                   | 102                      | 219                         | -117                     |
| Average   | 0            | 1                | -1                     | 146            | 4                  | 4                    | 2                   | 157                      | 222                         | -66                      |