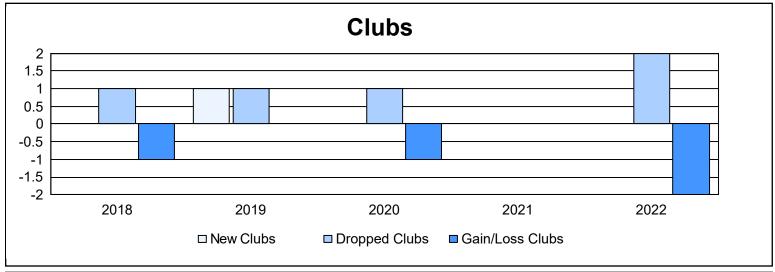

District 332 D As of June 2022 Cumulative

| Year      | New<br>Clubs | Dropped<br>Clubs | Gain/<br>Loss<br>Clubs | New<br>Members | Charter<br>Members | Reinstate<br>Members | Transfer<br>Members | Total<br>Member<br>Added | Total<br>Members<br>Dropped | Gain/<br>Loss<br>Members |
|-----------|--------------|------------------|------------------------|----------------|--------------------|----------------------|---------------------|--------------------------|-----------------------------|--------------------------|
| 2017-2018 | 0            | 1                | -1                     | 201            | 0                  | 7                    | 0                   | 208                      | 177                         | 31                       |
| 2018-2019 | 1            | 1                | 0                      | 166            | 21                 | 3                    | 0                   | 190                      | 261                         | -71                      |
| 2019-2020 | 0            | 1                | -1                     | 170            | 0                  | 4                    | 6                   | 180                      | 251                         | -71                      |
| 2020-2021 | 0            | 0                | 0                      | 94             | 1                  | 3                    | 5                   | 103                      | 204                         | -101                     |
| 2021-2022 | 0            | 2                | -2                     | 98             | 0                  | 4                    | 0                   | 102                      | 219                         | -117                     |
| Average   | 0            | 1                | -1                     | 146            | 4                  | 4                    | 2                   | 157                      | 222                         | -66                      |